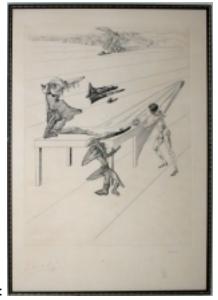

## The Grasshopper Child, Enfant Sauterelle By Dali

## Reference:

MPD-007873

Description

Etching on Arches paper, circa 1933 -1934 by Salvador Dali, titled "L'enfant Sauterelle" or The Grasshopper Child, framed, signed and numbered 45 /100.

"Surrealism is destructive, but it destroys only what it considers to be shackles limiting our vision,"

Publisher: Original Intaglio

Measures:

Sight: 17" high x 11 1/2" wide Frame: 32 1/2" high x 26" wide

Literature: Michler/Lopsinger, 7; Field, 32-2.

Main Image:

DetailsPeriod: MID-CENTURY MODERN

Category: Prints