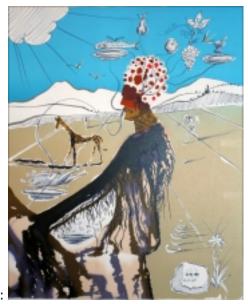

## After Dali -The Earth Goddess- Lithograph

## Reference:

MPD-007812 Description

After Dali works, lithograph titled "The Earth Goddess" (The Chef), signed and numbered 338/350 Published by Levine and Levine for Dalart

Referenced in "The Official Catalog of the Graphic works of Salvador Dali" by Albert Field, 1996 as Figure 80-5 on page 186 w-291