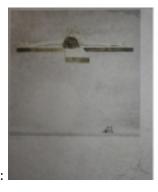

#### Reference:

MPD-007803 Description

After Dali works, Crucifixion (Chist of Gala). Set of two cooperative lithographs, signed lower right

and numbered EA 30/100 and 7/100

References: Bruce Hochman guide 2017 page 160 Athenticated by Frank Hunter for Salvador Dali Archives