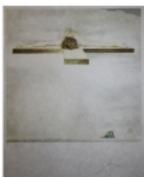

#### Reference:

MPD-007803 Description

After Dali works, Crucifixion (Chist of Gala). Set of two cooperative lithographs, signed lower right

and numbered EA 30/100 and 7/100

References: Bruce Hochman guide 2017 page 160 Athenticated by Frank Hunter for Salvador Dali Archives