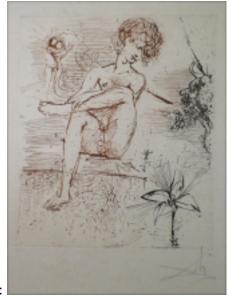

## The Mythology -Narcissus- by Salvador Dali

## Reference:

MPD-007686 Description From The Mithology suite, "Narcissus", lithograph by Salvador Dali. Signed and numbered LXVII /C Signed in the back by Frank Hunter for Salvador Dali Archives.

Literature: The Official Catalog of The Graphic Works of Salvador Dali by Albert Field #63-3 H

Page 1 of 2

Main Image:

DetailsPeriod: MID-CENTURY MODERN

Category: Prints

- Height: 30

- Width: 22 1/2

Dealer: Modernism Xchange

phone: 305 542 1967 (Michelle) Email: msiegel3000@yahoo.com