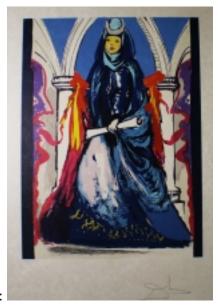

## Lady Blue - The high priestess- by Salvador Dali

## Reference:

MPD-007661 Description Lithograph by Salvador Dali, signed and numbered LXXV/C

Published by Levine & Levine, 1979

Entitled: Lady Blue -The high Priestess- Tarot

Referenced in "The Official Catalog of the Graphic works of Salvador Dali" by Albert Field, 1996" as Figure 79-10 on page 185

## **Price:**

\$11,900.00

Main Image:

DetailsPeriod: MID-CENTURY MODERN

Category: Prints

- Height: 30

- Width: 21 1/2

Dealer: Modernism Xchange