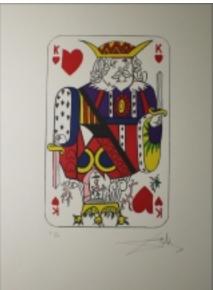

## King of Hearts Playing Cards Suite After Salvador Dali

## **Reference:**

MPD-007655 Description After Dali, Color lithograph, "King of hearts" from Playing Cards Suite (after) Salvador Dali, signed and numbered 112/250. Referenced on Bruce Hochman guide 2017 pages 98 and 99.

Main Image:

DetailsPeriod: MID-CENTURY MODERN Category: Prints

- Height: 26

- Width: 20

Dealer: Modernism Xchange

phone: 305 542 1967 (Michelle) Email: <u>msiegel3000@yahoo.com</u> Located In Miami, FL

More InfoDesigner: Salvador Dali