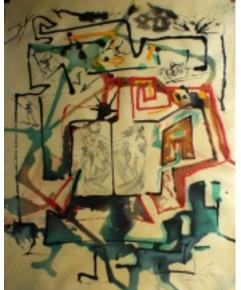

## Le labyrinthe, Lithograph by Salvador Dali

## **Reference:**

MPD-007649 Description Color drypoint, etching, lithograph and silkscreen laid on paper, numbered 78/225 and signed lower right. Title: Le labyrinthe Artist: Salvador Dali

Main Image:

DetailsPeriod: MID-CENTURY MODERN Category: Prints

- Height: 30 1/2

- Width: 22

Dealer: Modernism Xchange

phone: 305 542 1967 (Michelle) Email: <u>msiegel3000@yahoo.com</u> Located In Miami, FL

More InfoDesigner: Salvador Dali

Modernism Exchange

Modernism Xchange