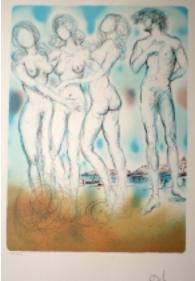

## The Judgment of Paris by Salvador Dali

## **Reference:**

MPD-007642 Description An original lithograph printed in 1979 and published by Levine and Levine. Signed lower right and numbered in roman numbers CXIV/CL Authenticathed.

Main Image:

DetailsPeriod: MID-CENTURY MODERN Category: Prints