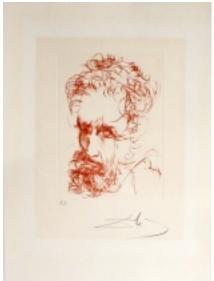

## Michelangelo Lithograph by Salvador Dali

## **Reference:**

MPD-007599 Description Midcentury hand signed Salvador Dali (1904 - 1989) abstract print of "Michelangelo"

Publisher: Jean Schneider Basel

Main Image:

DetailsPeriod: MID-CENTURY MODERN Category: Prints

- Height: 15

- Width: 11

Dealer: Modernism Xchange

phone: 305 542 1967 (Michelle) Email: <u>msiegel3000@yahoo.com</u> Located In Miami, FL

More InfoDesigner: Salvador Dali

Modernism Exchange

Modernism Xchange