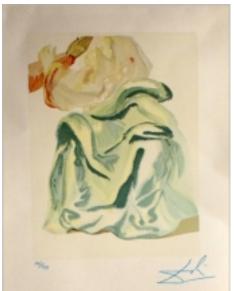

## Heaven Canto 29 the Divine Comedy by Dali

## **Reference:**

MPD-007594 Description Lithograph by Salvador Dali

The Divine Comedy: Paradise / Heaven, Canto 29

To the Empyrean

Limited Edition Original numbered 141/150

Certificate of Authenticity provided, upon request, with purchase, which contains all the relevant attributes about the artwork, as well as important reference information.