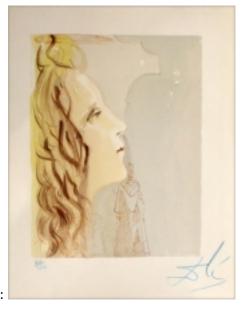

## **Heaven Canto 8 The Divine Comedy by Dali** Reference:

MPD-007593 Description

Color woodcut on wove paper. Sheet dimensions are 13 Inches x 10 inches.

Signed lower right and numbered 45/150

Published in 1960-1964 for the Divine Comedy

Main Image:

DetailsPeriod: MID-CENTURY MODERN

Category: Prints

- Height: 13

- Width: 10

Dealer: Modernism Xchange

phone: 305 542 1967 (Michelle) Email: msiegel3000@yahoo.com

Located In Miami, FL