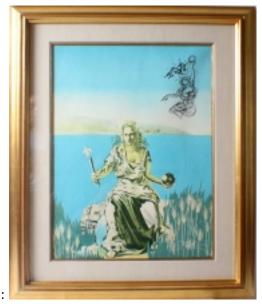

## Reference:

MPD-007551

Description

Coronation of Gala "The Empress" original lithograph by Salvador Dali (1904 - 1989), signed and

framed. numbered 82/100.

Referenced in "The Official Catalog of the Graphic works of Salvador Dali" by Albert Field, 1996 as

Figure 76-4 A on page 130.

Measures: sight: 29" High x 21 " wide

Framed (overall measurement): : 41" high x 32 1/2" wide

Main Image:

DetailsPeriod: MID-CENTURY MODERN

Category: Prints

Dealer: Modernism Xchange