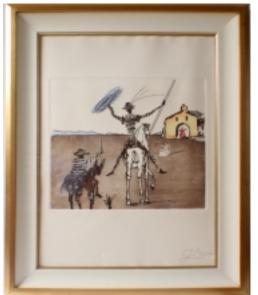

## The Impossible Dream By Salvador Dali

## **Reference:**

MPD-007550 Description From the series "El Ingenioso Hidalgo Don Quijote de la Mancha", The Impossible Dream By Salvador Dali. Hand colored etching with aquatint on Arches paper. measures: Insight: 28 1/2" heigh x 19 1/2: wide Frame: 36" heigh x 27 1/2" wide