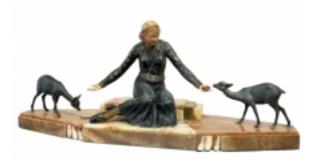

## Art Deco Group Figural Lady with Deer

## **Reference:**

MPD-007400 Description ca, 1930 Art Deco Group Figural Lady wflanked by a pair of deer, Cold painted patine.

Head and hands are made of ivorine (imitation ivory plastic, or celulloid), The base is made of mix marble and onyx plaques.

minor damage to the patina, or small flaws in the marble of the bases.

Total weight is about 17 Kg.

Main Image:

DetailsPeriod: ART DECO Category: Other

- Height: 15

- Lenght : 33 - Depth: 8

Dealer: Modernism Xchange