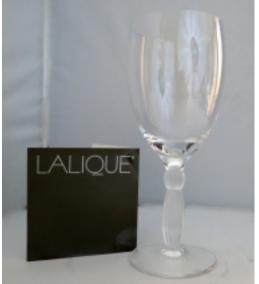

## Lalique 8 inches Wine Goblet Water Glass

## **Reference:**

MPD-007765

Description

To drink fine wine from a perfect crystal goblet is one of the life's greatest luxuries. Nothing compares with the delicate feel to the mouth-blown, hand finished crystal against one's lips. Such pleasure is found ina lougsor the new steamware collection from LALIQUE. Original Box of 12 Pieces, each measures 8" high.

Main Image:

DetailsPeriod: CONTEMPORARY Category: Glasses

Condition: New

Dealer: Modernism Xchange

phone: 305 542 1967 (Michelle) Email: <u>msiegel3000@yahoo.com</u> Located In Miami, FL

More InfoDesigner: Rene Lalique