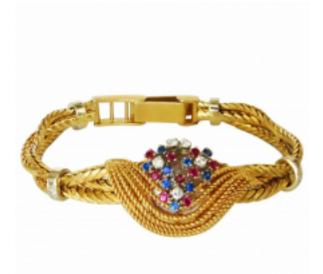

## **18-karat Carl Bucherer Band Rolex Precision Watch Bracelet**

Description

Vintage 18-karat watch bracelet band by Carl Bucherer with a watch movement by Rolex. This watch features a flip face which covers the face making a beautiful bracelet that opens to reveal a watch.

Dimensions

.75 in.Hx1.755 in.Wx6.75 in.D

## **Price:**

\$6,500.00

Main Image:

DetailsPeriod: MID-CENTURY MODERN Category: FASHION

Condition: very good

Dealer: Harveys On Beverly

8155 Bevery Blvd

Los Angeles , CA. 90048