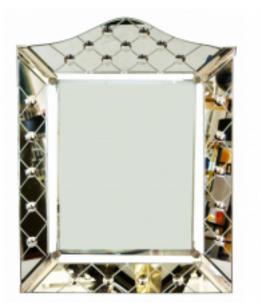

## Glass Art Deco Table Top Picture Frame With Mirrored Face

## **Reference:**

MPD-005255

Description

Made circa 1930, this French Art Deco table top picture frame was made entirely out of hand cut glass pieces. The pieces are held together with silver plated corner brackets. Additionally, the front bezel features a beautiful mirrored face with a cutout crisscross pattern along the surface. Frame: 16'' X 12'', Photo or picture space 8.5'' X 11''

## **Price:**

\$620.00

Main Image:

DetailsPeriod: ART DECO Category: DECORATIVE OBJECTS

- Height: 16

- Width: 12

- Depth: 7

Dealer: Harveys On Beverly