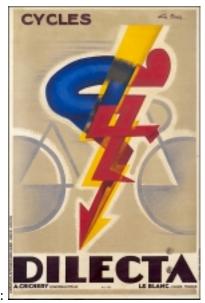

## Reference:

MPD-007231 Description

Cycles Dilecta.

**G. FAVRE** 

Size 29 1/8 x 44 5/8 in./74 x 113.3 cm

Description The figure of a cyclist almost transformed into a pure graphic symbol of power and speed--a sort of lightning bolt in primary colors that also serves to lead the eye to the brand name--is, quite literally, striking. The brief, bright flash of Favre's career left us with a large body of fine poster work (ca. 1927-1935, with many bicycle posters), but we remain in the dark about his life.