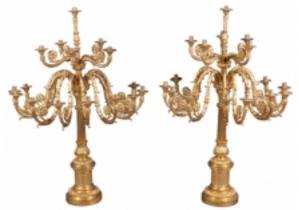

## **Reference:**

MPD-005187 Description A Fine Pair of Large Late 19th Century English Ormolu Bronze Sixteen-Branch Candleabrums

Circa 1850

Origin: United Kingdom

Height: 49" Width: 34" Depth: 28"

Style: Louis XVI

Maker: Unknown

**Excellent Condition** 

Material: Ormolu Bronze

Judging by the age, size and origin, these candelabras were probably custom built for a Mid-19th century English Church