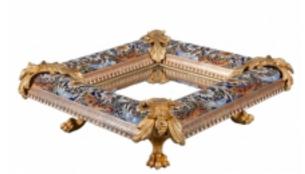

## 19th Century French Champlevé & Gilt Bronze Centerpiece

Description A Fine 19th Century French Champlevé & Gilt Bronze Centerpiece

Circa 1890

Origin: France

Height: 5" Width: 16" Depth: 16" Weight: Heavy

Maker: Unknown

Style: 2nd Empire

Excellent Original Condition

Material: Bronze Champlevé Neam

Type: French Champlevé Enamel Centerpiece

## **Price:**

\$14,000.00

Main Image:

DetailsPeriod: 19th CENTURY Category: FURNITURE

Condition: Excellent Original Condition

- Width: 16

- Depth: 16

Dealer: Arté Antiques