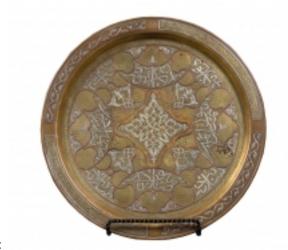

## 20th Century Ottoman Style Silver And Copper Inlaid Tray Reference:

MPD-005101 Description

A 20th century Ottoman style silver and copper inlaid tray depicting Turkish writing.

Middle Easter, 20th century.

Measures: Diameter 13.38", depth 3".

## **Price:**

\$1,200.00

Main Image:

DetailsPeriod: MID-CENTURY MODERN Category: DECORATIVE OBJECTS

Condition: Excellent

- Height: 13.38

- Width: 13.38 - Depth: 3

Dealer: Arté Antiques