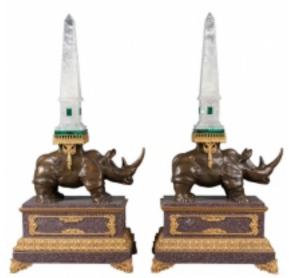

## Pair Of Louis X V I Style Bronze Rhinoceros With Obelisks Reference:

MPD-005152 Description

A Pair of Louis XVI Style Bronze Rhinoceros Figures with Rock Crystal Obelisks

Period: 19th Century

Origin: France

Height: 46" Width: 21" Depth: 12"

Style: Louis XVI

Material: Bronze

**Excellent Original Condition** 

The pair of rock crystal and malachite obelisks atop patinated bronze rhinoceros mounted on marble bases with inset micromosaic plaques on gilt bronze feet