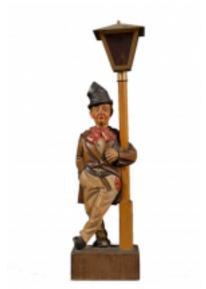

## Vintage German Karl Griesbaum Automation Wood Carved Lamp Reference:

MPD-005069 Description

A vintage German Karl Griesbaum automation wood carved whistler and lamp,

Germany, circa 1930.

Dimensions: Height: 19"(48.26 cm).

Artist: Karl Griesbaum.

Excellent working condition.

## **Price:**

\$1,250.00

Main Image:

DetailsPeriod: MID-CENTURY MODERN Category: DECORATIVE OBJECTS

Condition: Excellent Working Condition.

- Height: 19

- Width: 9 - Depth: 9

Dealer: Arté Antiques

## **Vintage German Karl Griesbaum Automation Wood Carved Lamp**Published on Modernism (https://modernism.com)

More InfoDesigner: Karl Griesbaum Country of Origin: Germany

Arté Antiques

- Shows
- News
- Shipping