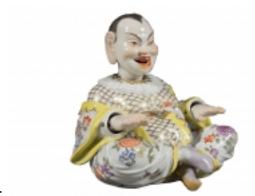

## Meissen Porcelain Articulated Nodding Head Pagoda Figure Reference:

MPD-005042 Description

A Meissen Porcelain articulated nodding head pagoda figure.

20th century, blue crossed swords mark on the neck, numbered 67827, painter 126D, body marked with crossed swords, numbered 67828, painter 126D.

Excellent condition.

## **Price:**

\$7,500.00

Main Image:

**Details Category: DECORATIVE OBJECTS** 

Condition: Excellent. Superb Condition.

- Height: 7

- Width: 7 - Depth: 7

Dealer: Arté Antiques