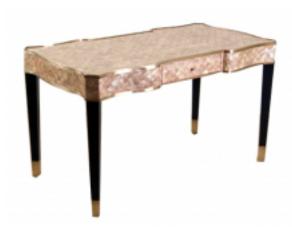

## **Henredon Shell-top Desk**

## Reference:

MPD-004978 Description

American late 20th Century desk by Henredon in shell, brass and ebonized wood.

## **Price:**

\$12,500.00

Main Image:

DetailsPeriod: MID-CENTURY MODERN

Category: FURNITURE

Condition: Excellent

- Height: 30

- Width: 52.5 - Depth: 28.5

Dealer: Calderwood Gallery

242 Geiger Road, Philadelphia, PA 19115.

Phone numbers: 215-546-5357

Fax 215-546-5234.

More InfoMaterial/tecniques: Shell top, ebonized wood.

- Blogs
- Shows
- News
- Shipping

**Henredon Shell-top Desk**Published on Modernism (https://modernism.com)