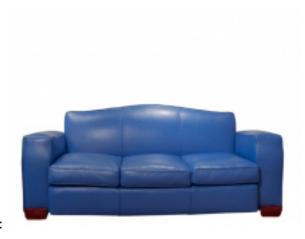

## Reference:

MPD-005385

Description

French Art Deco seating suite (sofa and pair of club chairs) by Jules Leleu, ca. 1938. Model for the Presidential railroad car, France. Restored, refinished reupholstered with Spinneybeck leather. Sofa: 80" long x 34" deep x 30" high. Chair: 31" wide x 36" deep x 30" high.

Page 1 of 2

Main Image:

DetailsPeriod: ART DECO Category: FURNITURE

Condition: Excellent

- Height: 30

- Lenght: 80 - Depth: 34

Dealer: Calderwood Gallery

242 Geiger Road, Philadelphia, PA 19115.