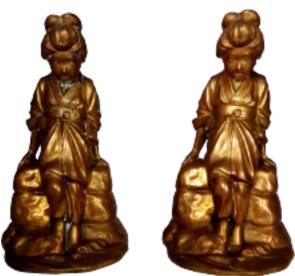

## **Reference:**

MPD-005915

Description

This is a beautiful pair of Jennings brother geisha bookends. They are comprised of spelter with a coppery gold tone wash. They are signed on the back base JB and we are dating them circa 1930. They are in good vintage condition measuring 8 inches tall.