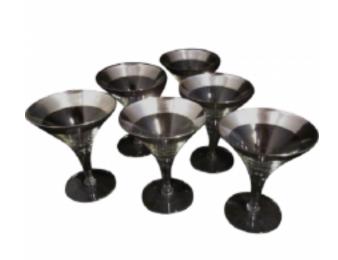

## Mad Men Dorothy Thorpe Silver Rimmed Mcm Martini Glasses Set

## Reference:

MPD-005911 Description

This is a set of 6 Mid Century Modern Dorothy Thorpe Martini Glasses. It's hard to find a set of six, in excellent condition. They are silver rimmed with a great look, perfect for your cocktail parties or entertaining. If you need a gift for that Mad Men addict in your life, these are the glasses for you! They also work well in a contemporary or Art Deco decor perfectly. Each glass measures 5 inches x 4 inches across the opening.

## **Price:**

\$199.00

Main Image:

DetailsPeriod: MID-CENTURY MODERN

Category: MISCELLANEOUS

Condition: Excellent

Dealer: Lazy Dog Antiques

1903 W. Belmont Avenue