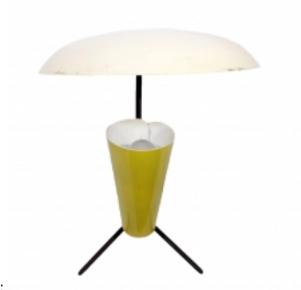

## Reference:

MPD-006662

Description

This is a Stilnovo style table metal lamp, c. 1950s. It has black tripod legs with a small brass accent, lime green conical up-light and a cream reflector shade. It is in good vintage condition, with some scuffs on the shade as pictured. Shade measures 13in in diameter, base measures 10in wide by 7.5in deep. Lamp is 13in tall.