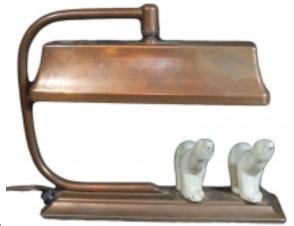

## **Reference:**

MPD-006606

Description

This is an Art Deco Polar Bear lamp. It is made out of copper, and cast metal. It was made around 1930. It features 2 polar bears on the right side of the base under a copper shade, with a light switch on the left side of the base. Measurements are: 9in long, 3in wide, 8in tall.

## **Price:**

\$450.00

Main Image:

DetailsPeriod: ART DECO Category: LIGHTING

Condition: Very good

- Height: 8
- Lenght : 9
- Width: 3

Dealer: Lazy Dog Antiques

1903 W. Belmont Avenue