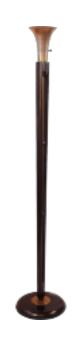

## Reference:

MPD-006637 Description

This is an Art Deco torchiere floor lamp comprised of brass and wood. It features a wooden and brass black round base, brass shade and brass accents throughout. It is in good vintage condition. The top measures 6" around, and the base measures 12" around. Overall height is 62.5" tall.

## **Price:**

\$325.00

Main Image:

DetailsPeriod: ART DECO Category: LIGHTING

Condition: vintage with some wear the the shade

- Height: 62.5 Diameter: 12

Dealer: Lazy Dog Antiques

1903 W. Belmont Avenue