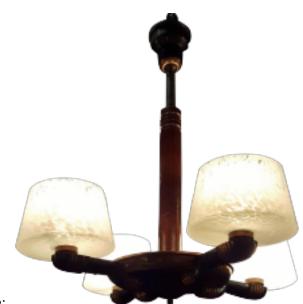

# French Art Deco 4 Light Chandelier With Copper And Wood

#### Description

This is a French Machine Age Art Deco chandelier with blackened verdigris copper and wood. The arms are very machine age with a cool industrial vibe juxtaposed with white French art glass shades. It measures 23,5 inches from arm to arm and 25 inches from the canopy to the bottom. The stem is made of wood and the top canopy is copper. The chandelier is in great vintage condition ready to be hung in your home!