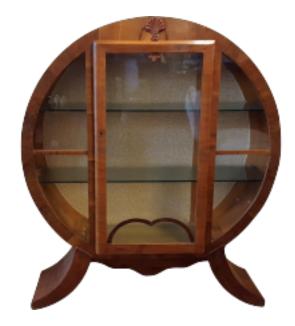

## Vintage Art Deco Round Glass Front Locking Curio Cabinet Reference:

MPD-005927 Description

This is a round art deco cabinet with a locking glass front made around the 1920's. It has three glass shelves inside that could house curios, china, or other collectibles. It stands on nice curved wood legs and is adorned with art deco wooden details. This cabinet measures 49 inches tall, 42 inches wide, and 11.5 inches deep. It is in good vintage condition with minor wear to the cabinet. Feel free to look at the photos to further show the condition of this fabulous piece!