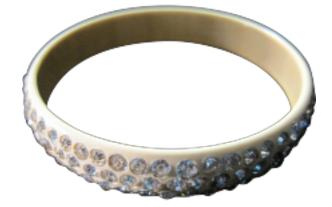

## **Reference:**

MPD-005009

Description

This is a 1920's art deco celluloid rhinestone bangle bracelet. Yes it's from the flapper girl period! It measures 7-1/2" around and 1/2" tall. There are three rows of 2mm round cut rhinestones that wrap all the way around this beauty. This creamy color will match anything and it is in perfect condition. 7262