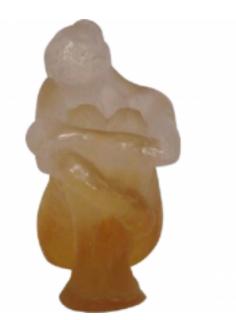

#### Description

This is a Daum Crystal female figure by artist Sylvie Mangaud-Lasseigne. The nude female is depicted in a seated position with her knees pulled up to her chest and her arms comfortably wrapped around them. Her head is positioned downward as she rests a cheek on her shoulder. Her hair is neatly tucked into a bun. From head to hips the crystal ranges from a very light pink to a deeper yellow. Its surface has a rustic, carved texture with a slightly polished shine. The underside is etched with the artist's initials "SML" along with "Daum France," and edition number 064/500. The piece is in excellent condition with no damage of any kind. It measures approximately 5.5" tall, 3" wide, and 4" deep.