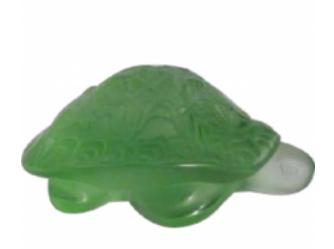

## Description

This is a Lalique crystal Sidonie turtle. The turtle is translucent and light green in color. Its shell depicts a swirling design in the center and a loose, geometric design around the perimeter. The underside of the turtle is etched with "Lalique, France." The turtle is in great condition with only one small chip along the edge of the shell, as shown in the photos. It measures approximately 3" in length, 2" wide, and 1.5" high.