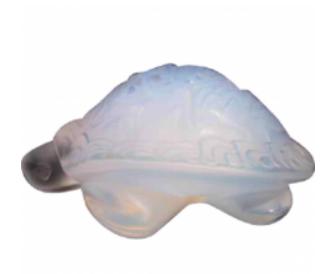

## Reference:

MPD-005574 Description

This is a crystal Lalique opalescent Sidonie Turtle. The turtle is translucent with opalescent coloring focused in the center of its body. The turtle's shell depicts a swirling design in the center and a loose, geometric design around the perimeter. The underside of the turtle is etched with "Lalique, France." It measures approximately 3" in length, 1.5 inches tall, and 2.25 inches wide.