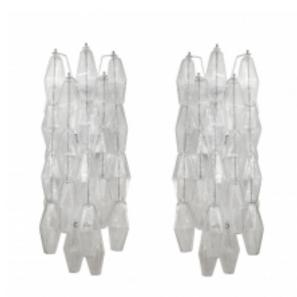

## Pair of Venini Poliedri Sconces by Carlo Scarpa

## Reference:

MPD-007751 Description

A pair of outstanding "Poliedri" wall lights. Clear blown glass components on a white enameled steel frame.3 light bulbs. Designed by Carlo Scarpa for Venini. 1960c, Italy. H: 56cm, W: 25cm.