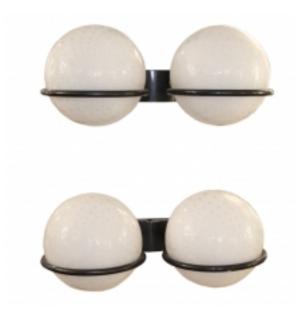

## A Pair Of Gino Sarfatti Mid Century Modern Wall Lights Reference:

MPD-005478 Description

A pair of wall lights by Gino Sarfatti, blown glass shade on enameled metal structure.

## **Price:**

\$5,775.00

Main Image:

DetailsPeriod: MID-CENTURY MODERN

Category: LIGHTING

Condition: Perfect

Dealer Ref: FM586

- Height: 20cm (7.9in.

- Lenght : 46cm (18in.)

- Width: 46cm (18in.) - Depth: 20cm (11.8

Dealer: F M Gallery

36 church street, London, NW8 8EP.

More InfoDesigner: Gino Sarfatti

- Blogs
- Shows
- News
- Shipping