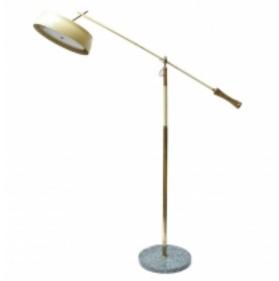

## **Reference:**

MPD-004812

Description

A Rare Standing Light Design By Angelo Lelli, Marble base, adjustable shade and arms, cream enamelled structure with brass details. Made in Italy ca. 1950.

## **Price:**

\$16,380.00

Main Image:

DetailsPeriod: MID-CENTURY MODERN Category: LIGHTING

Condition: Very good

Dealer Ref: FM983

- Height: 74

- Lenght : 55
- Width: 13.7