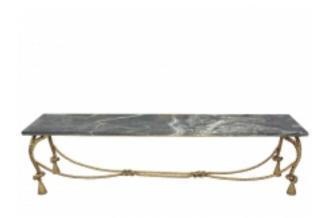

## Exquisite Italian 40s Marble Table Bench By Pierluggi Colli Reference:

MPD-005352 Description

Gilt wrought iron base with green marble top Italian design by Pierluiggi Colli, circa 1940s.

Main Image:

DetailsPeriod: MID-CENTURY MODERN