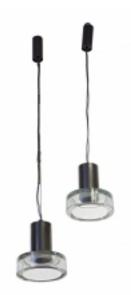

## Reference:

MPD-005348 Description

A pair of 1950s suspension lights, blown glass shades circular shaped on a solid black enameled structure. A design by Flavio Poli for Seguso Vetri D'Arte Italy

Main Image:

DetailsPeriod: MID-CENTURY MODERN

Category: LIGHTING

Dealer Ref: FM359

- Height: 23,6 Diameter: 6,2

Dealer: The FM Gallery

36 church street, London, NW8 8EP.

More InfoDesigner: Livio Seguso

FM Gallery