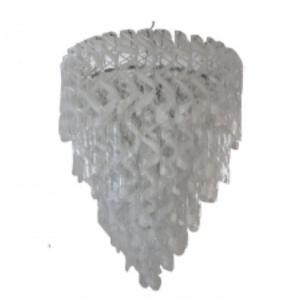

## **Torciglioni Ceiling Light Italian Mid-century Design** Reference:

MPD-005316 Description

An impressive "Torciglioni" blown glass components ceiling light,

curly blown glass clear and white components on steel structure. Made in Italy

Design by Toso ca.1964

14 bulbs

40watts Max

Main Image:

DetailsPeriod: MID-CENTURY MODERN

Category: LIGHTING

Dealer Ref: FM664

- Height: 43,3 Diameter: 35,4