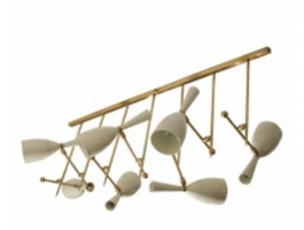

## **Reference:**

MPD-005168 Description Luigi 7, cream color articulating arms and shades, brass structure. Itailan design attributed to Gino Sarfatti ca. 1960

## **Price:**

\$6,162.00

Main Image:

DetailsPeriod: MID-CENTURY MODERN Category: LIGHTING

Condition: perfect

Dealer Ref: FM538

- Height: 18.90

- Lenght : 35.4

## Material/tecniques: aluminum, brass

FM Gallery

<u>Blogs</u>
<u>Shows</u>
<u>News</u>
<u>Shipping</u>