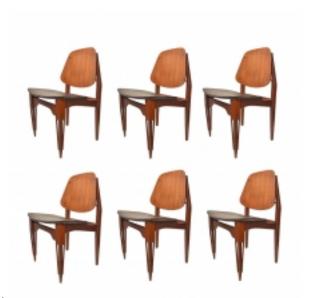

## Set of 6 Fratelli Proserpio Italian Design Chairs

## Reference:

MPD-006946 Description A set of 6 chairs wooden structure, Fratelli Proserpio design chairs

Main Image:

DetailsPeriod: MID-CENTURY MODERN

Category: FURNITURE

Condition: very good

Dealer Ref: FM1712

- Height: 32.3

- Lenght: 19.3 - Depth: 18.5

Dealer: F M Gallery

36 church street, London, NW8 8EP.

More InfoCountry of Origin: Italy Material/tecniques: wooden

- Blogs
- Shows
- News
- Shipping