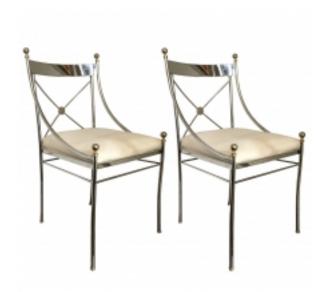

## A Pair Of Directoire Style Polished Steel Chairs

#### Reference:

MPD-005926 Description

A pair of Directoire style chairs , polished steel iron frame with brass endings, cushion seats. French ca.1980s

### **Price:**

\$3,350.00

Main Image:

DetailsPeriod: MID-CENTURY MODERN

Category: FURNITURE

Condition: very good

Dealer Ref: IMR1

- Height: 36.6

- Width: 18.5 - Depth: 19.5

Dealer: F M Gallery

36 church street, London, NW8 8EP.

More InfoCountry of Origin: France Material/tecniques: steel metal