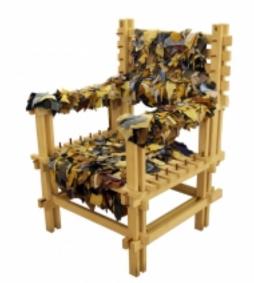

## **Reference:**

MPD-005902 Description A sculptural armchair, wooden structure with loose multicolor leather upholstery, unique work of Art by Artist Anacleto Spazzapan.

Measures:

Height :37cm (14.5in.)