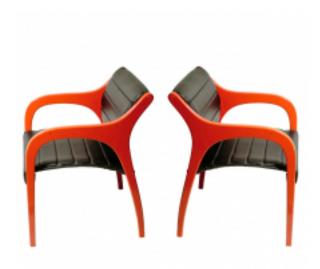

### Reference:

MPD-005882

Description

A pair of chairs bent red lacquer wood with black leather upholstery by Claudio Salocchi for Sormani

Page 1 of 2

ca. 1960s

Conditions: Very good condition, new leather upholstery

Measures

Height: 78cm (30.7in)

Seat Height: 44cm

Length/Width: 55cm (21.7in)

Depth: 60cm (23.6in)

#### **Price:**

\$3,400.00

Main Image:

DetailsPeriod: MID-CENTURY MODERN

Category: FURNITURE

Condition: Excellent

- Height: 30.7 - Depth: 26.3

Dealer: The FM Gallery