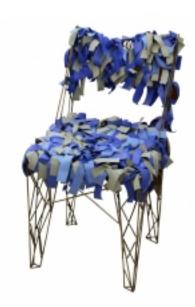

## Reference:

MPD-005362 Description

Unique Sculptural Chair, loose shades of blue and grey leather upholstery on welded wrought irons By Anacleto Spazzapan ca. 1970s

Main Image:

DetailsPeriod: MID-CENTURY MODERN