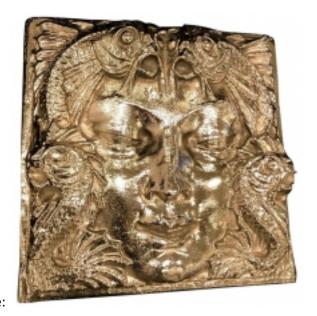

## Lalique Nickel Masque de Femme Face Wall Plaque Sculpture Reference:

MPD-007901 Description

A design by Lalique, Masque de Femme hanging wall plaque. Features a beautiful woman's face with stylized dolphins in the Art Deco motif. Has been re plated in polished nickel over bronze. Ready for hanging. Adding the perfect touch to any decor.

## **Price:**

\$8,500.00

Main Image:

DetailsPeriod: ART DECO Category: Sculptures

Condition: Excellent

- Height: 12

- Width: 12 - Depth: 2

Dealer: 1 Of A Kind